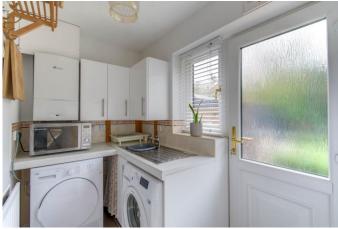

Situated down a quiet cul-de-sac, upon approach to the property there is a large multi-car driveway with a gravel front garden. There is also a side entrance for ease of access into the rear garden. Moving inside, the property briefly comprises of a welcoming entrance hallway with downstairs W.C, Spacious lounge with bay window and sliding patio door at the rear; extended and open plan kitchen/diner with integrated oven and hob as well as a stylish sitting room built into the old garage space; utility room with space for freestanding appliances as well as rear door for access into the garden; first floor landing with large feature window; three good sized double bedrooms with the master bedroom benefiting from an en-suite shower room and built in wardrobe; finally, a family bathroom with bath and overhead shower as well as an airing cupboard.