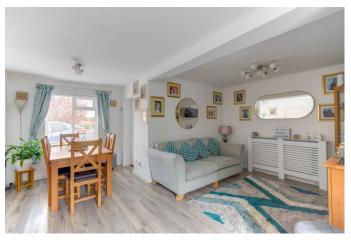

Situated down a quiet cul-de-sac, upon approach to the property there is a large multi-car driveway with a gravel front garden. There is also a side entrance for ease of access into the rear garden. Moving inside, the property briefly comprises of a welcoming entrance hallway with downstairs W.C, Spacious lounge with bay window and sliding patio door at the rear; extended and open plan kitchen/diner with integrated oven and hob as well as a stylish sitting room built into the old garage space; utility room with space for freestanding appliances as well as rear door for access into the garden; first floor landing with large feature window; three good sized double bedrooms with the master bedroom benefiting from an en-suite shower room and built in wardrobe; finally, a family bathroom with bath and overhead shower as well as an airing cupboard.