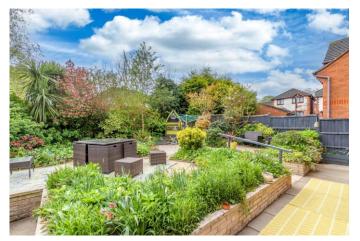

The lovely rear garden is a very good size and has been well maintained comprising of several patio areas perfect for outdoor furnishings as well as a variety of plants, flowers and foliage dotted around which look beautiful in full bloom and is ideal for those keen on gardening.