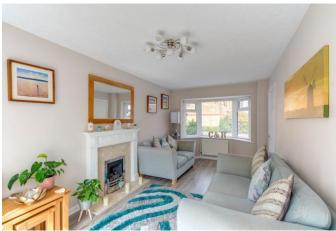

Situated down a quiet cul-de-sac, upon approach to the property there is a large multi-car driveway with a gravel front garden. There is also a side entrance for ease of access into the rear garden. Moving inside, the property briefly comprises of a welcoming entrance hallway with downstairs W.C, Spacious lounge with bay window and sliding patio door at the rear; extended and open plan kitchen/diner with integrated oven and hob as well as a stylish sitting room built into the old garage space; utility room with space for freestanding appliances as well as rear door for access into the garden; first floor landing with large feature window; three good sized double bedrooms with the master bedroom benefiting from an en-suite shower room and built in wardrobe; finally, a family bathroom with bath and overhead shower as well as an airing cupboard.