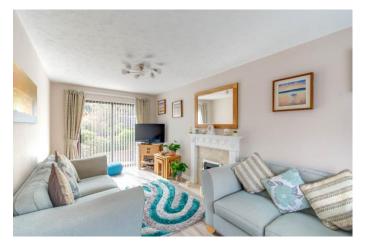

Situated down a quiet cul-de-sac, upon approach to the property there is a large multi-car driveway with a gravel front garden. There is also a side entrance for ease of access into the rear garden. Moving inside, the property briefly comprises of a welcoming entrance hallway with downstairs W.C, Spacious lounge with bay window and sliding patio door at the rear; extended and open plan kitchen/diner with integrated oven and hob as well as a stylish sitting room built into the old garage space; utility room with space for freestanding appliances as well as rear door for access into the garden; first floor landing with large feature window; three good sized double bedrooms with the master bedroom benefiting from an en-suite shower room and built in wardrobe; finally, a family bathroom with bath and overhead shower as well as an airing cupboard.

### **Details:**

Hallway

Lounge 17'3" x 9'1" (5.26m x 2.77m)

Kitchen/diner 21'3" x 7'11" (6.48m x 2.41m)

**Sitting Room** 10'2" x 7'8" (3.1m x 2.34m)

**Bedroom One** 12'8" x 9'4" (3.86m x 2.84m)

**Bedroom Two** 8'7" x 8'3" (2.62m x 2.51m)