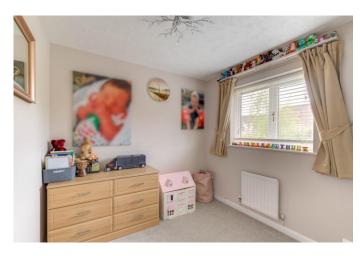

Situated down a quiet cul-de-sac, upon approach to the property there is a large multi-car driveway with a gravel front garden. There is also a side entrance for ease of access into the rear garden. Moving inside, the property briefly comprises of a welcoming entrance hallway with downstairs W.C, Spacious lounge with bay window and sliding patio door at the rear; extended and open plan kitchen/diner with integrated oven and hob as well as a stylish sitting room built into the old garage space; utility room with space for freestanding appliances as well as rear door for access into the garden; first floor landing with large feature window; three good sized double bedrooms with the master bedroom benefiting from an en-suite shower room and built in wardrobe; finally, a family bathroom with bath and overhead shower as well as an airing cupboard.

### **Details:**

Hallway

Lounge 17'3" x 9'1" (5.26m x 2.77m)

Kitchen/diner 21'3" x 7'11" (6.48m x 2.41m)

**Sitting Room** 10'2" x 7'8" (3.1m x 2.34m)

**Bedroom One** 12'8" x 9'4" (3.86m x 2.84m)

**Bedroom Two** 8'7" x 8'3" (2.62m x 2.51m)

**Bedroom Three** 8'5" x 8'3" (2.57m x 2.51m)

**Bathroom** 6'11" x 5'6" (2.1m x 1.68m)

**En-suite** 8'3" x 4'9" (2.51m x 1.45m)

**W.C** 5'1" x 2'9" (1.55m x 0.84m)

Landing

**EPC Rating:** D

**Council Tax Band:** D (tbc by solicitors). **Tenure:** Freehold (tbc by solicitors).