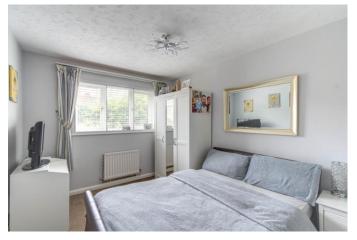

Situated down a quiet cul-de-sac, upon approach to the property there is a large multi-car driveway with a gravel front garden. There is also a side entrance for ease of access into the rear garden. Moving inside, the property briefly comprises of a welcoming entrance hallway with downstairs W.C, Spacious lounge with bay window and sliding patio door at the rear; extended and open plan kitchen/diner with integrated oven and hob as well as a stylish sitting room built into the old garage space; utility room with space for freestanding appliances as well as rear door for access into the garden; first floor landing with large feature window; three good sized double bedrooms with the master bedroom benefiting from an en-suite shower room and built in wardrobe; finally, a family bathroom with bath and overhead shower as well as an airing cupboard.

### **Details:**

Hallway

Lounge 17'3" x 9'1" (5.26m x 2.77m)

Kitchen/diner 21'3" x 7'11" (6.48m x 2.41m)

**Sitting Room** 10'2" x 7'8" (3.1m x 2.34m)

**Bedroom One** 12'8" x 9'4" (3.86m x 2.84m)

**Bedroom Two** 8'7" x 8'3" (2.62m x 2.51m)