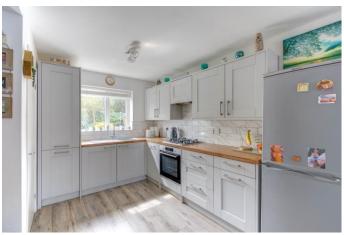

Situated down a quiet cul-de-sac, upon approach to the property there is a large multi-car driveway with a gravel front garden. There is also a side entrance for ease of access into the rear garden. Moving inside, the property briefly comprises of a welcoming entrance hallway with downstairs W.C, Spacious lounge with bay window and sliding patio door at the rear; extended and open plan kitchen/diner with integrated oven and hob as well as a stylish sitting room built into the old garage space; utility room with space for freestanding appliances as well as rear door for access into the garden; first floor landing with large feature window; three good sized double bedrooms with the master bedroom benefiting from an en-suite shower room and built in wardrobe; finally, a family bathroom with bath and overhead shower as well as an airing cupboard.

### **Details:**

Hallway

Lounge 17'3" x 9'1" (5.26m x 2.77m)

Kitchen/diner 21'3" x 7'11" (6.48m x 2.41m)

**Sitting Room** 10'2" x 7'8" (3.1m x 2.34m)

**Bedroom One** 12'8" x 9'4" (3.86m x 2.84m)

**Bedroom Two** 8'7" x 8'3" (2.62m x 2.51m)